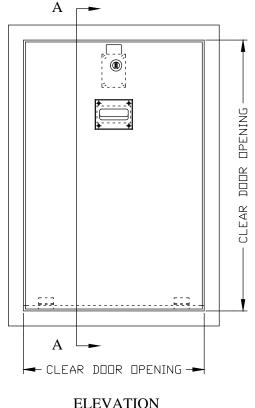

## GS2050 Lift-out Access Door

**SECTION A-A** 

**ELEVATION** 

#GS2050 (24x24" NOMINAL) #GS2050 (24"X36" NOMINAL) STANDARD DOORS ARE PREPPED FOR EMBEDMENT AND DETENTION LOCK