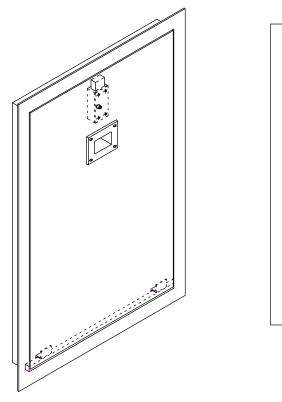

## GS2050 Lift-out Access Door

**SECTION A-A** 

**ELEVATION** 

## **SPECIFICATIONS** LIFT-OUT ACCESS DOOR

- Door: 7Ga steel plate with cut-out for recessed door pull.
- Frame: 2"x3"x3/16" steel angle frame with angles coped at ends.
- Door stop: 3/4"X3/4"xDoor Width steel square welded to frame and two "Z" shaped clips welded to the door.
- Finish: one coat of rust inhibitive red prime.
- Other finishes and materials available upon request as a special order.